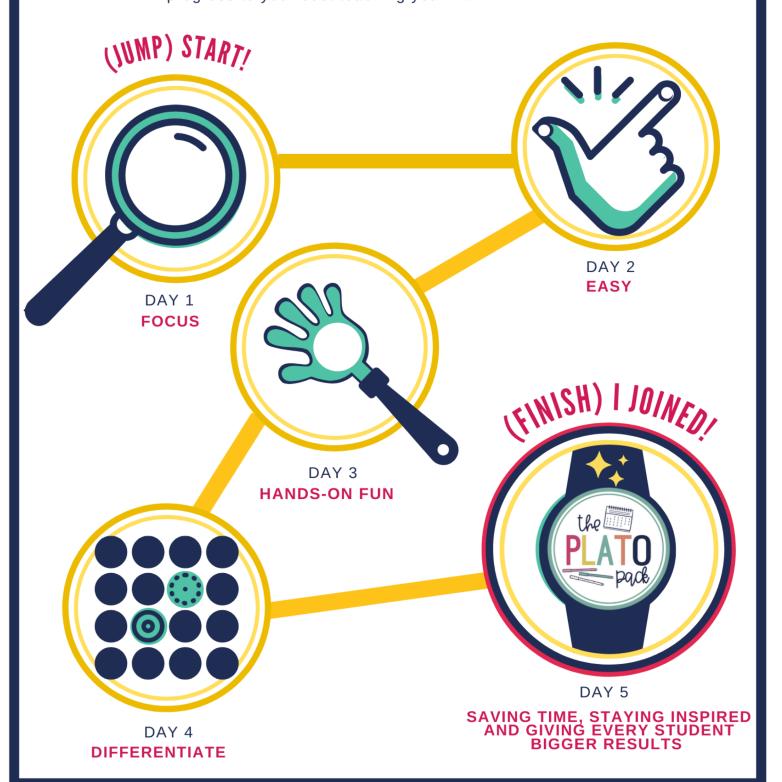

# JUMPSTART YOUR 2022

## 5 Day Countdown Checklist

**DIRECTIONS:** Follow along each day, crossing out the completed circles as you progress to your best teaching year YET.

| Name            |                                                                    |
|-----------------|--------------------------------------------------------------------|
|                 | SPIN AND COLOR                                                     |
|                 | Spin the spinner. Name the shape and then color a matching object. |
| 000             |                                                                    |
|                 |                                                                    |
| (50 C)          |                                                                    |
| Choch C<br>Bark | The Plate Pack.                                                    |